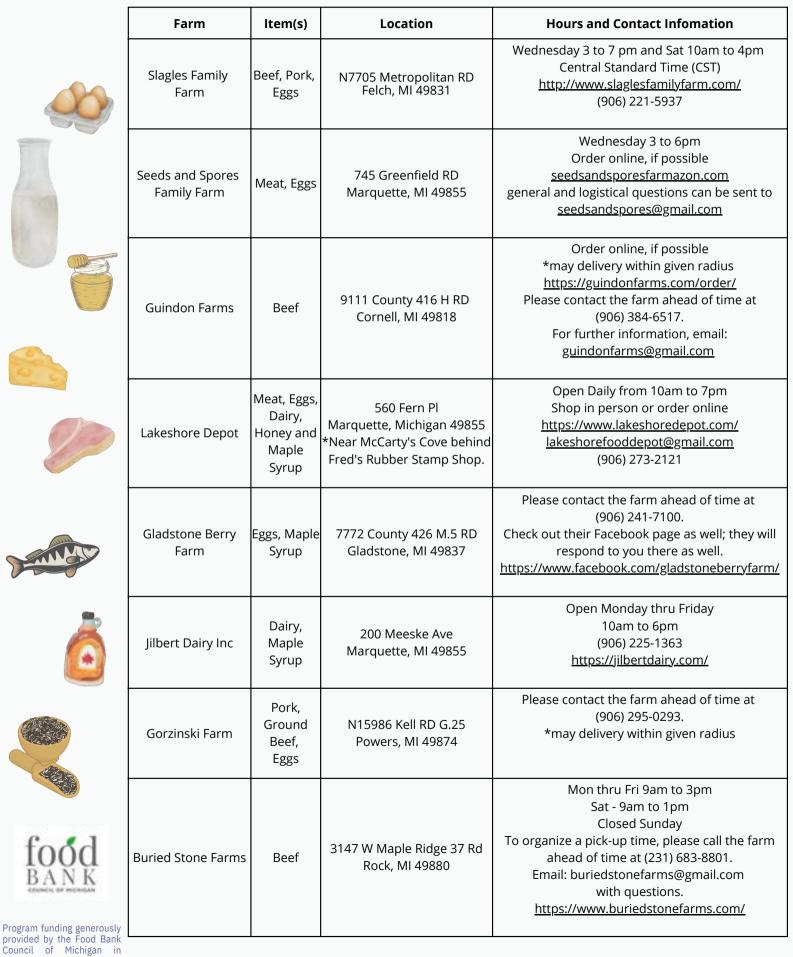

partnership with UPCAP

## UP FRESH FOOD ACCESS PROGRAM PARTICIPATING FARMS CENTRAL REGION LIST 2023-2024







| Farm                | Item(s) | Location                           | Hours and Contact Infomation                                                                                                                        |
|---------------------|---------|------------------------------------|-----------------------------------------------------------------------------------------------------------------------------------------------------|
| Yooper Coop Eggs    | Eggs    | Escanaba, Michigan                 | Call and leave a message<br>or reach out via email for orders<br>*delivers within given radius<br>(906) 553-5733<br>Email: yoopercoopeggs@gmail.com |
| Rainbow Packing Inc | Meat    | 3532 18th Rd<br>Escanaba, MI 49829 | Friday 10 AM–5 PM Saturday 9 AM–1 PM Monday 10 AM–5 PM Wedne